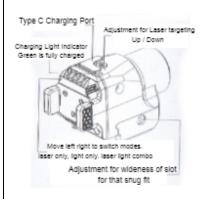

## Bottom of Laser / Light

# Light / Laser Modes

## Laser and light

Combo mode with laser. Light can be switched between modes