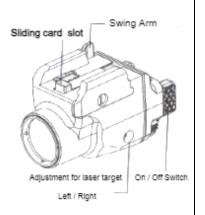

1300 Lumen Mini Light & Laser Combo Tactical Sight User Manual

#### **Product Features**

The S.A. Self Defense Laser light combo has a built in rechargeable battery, 1300 lumen light & a 5mw laser & USB C charging

Light switching from low to high and flash

Single laser mode Single light mode & Light and laser mode Adjustable Target laser

## Bottom of Laser / Light



# Top Of Laser / Light



# Light / Laser Modes

#### <u>Light</u>

Strong light / Flashing Light
Low light

#### Laser

On / Off

## Laser and light

Combo mode with laser. Light can be switched between modes

# **Light Mode Switching**

Tap switch to turn on/off
Press the on / off switch once
for strong light.
Press the switch 2 times for
Flashing light
Press the switch 3 times for
low light mode





1300 Mini Lumen Light & Laser Combo Tactical Sight Safety Manual



Avoid any laser contact with eyes!

Lasers can cause permanent damage to eyes and always be safety responsible when using any laser.



Never point any laser into the sky!

Lasers travel far distances and can be very dangerous in the sky.

Please use your S.A. Self Defense laser / light combo responsibly and safety and fo