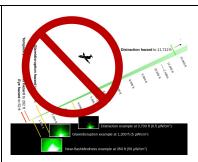

Avoid any laser contact with eyes!

Lasers can cause permanent damage to eyes and always be safety responsible when using any laser.

Never point any laser into the sky!

Lasers travel far distances and can be very dangerous in the sky.